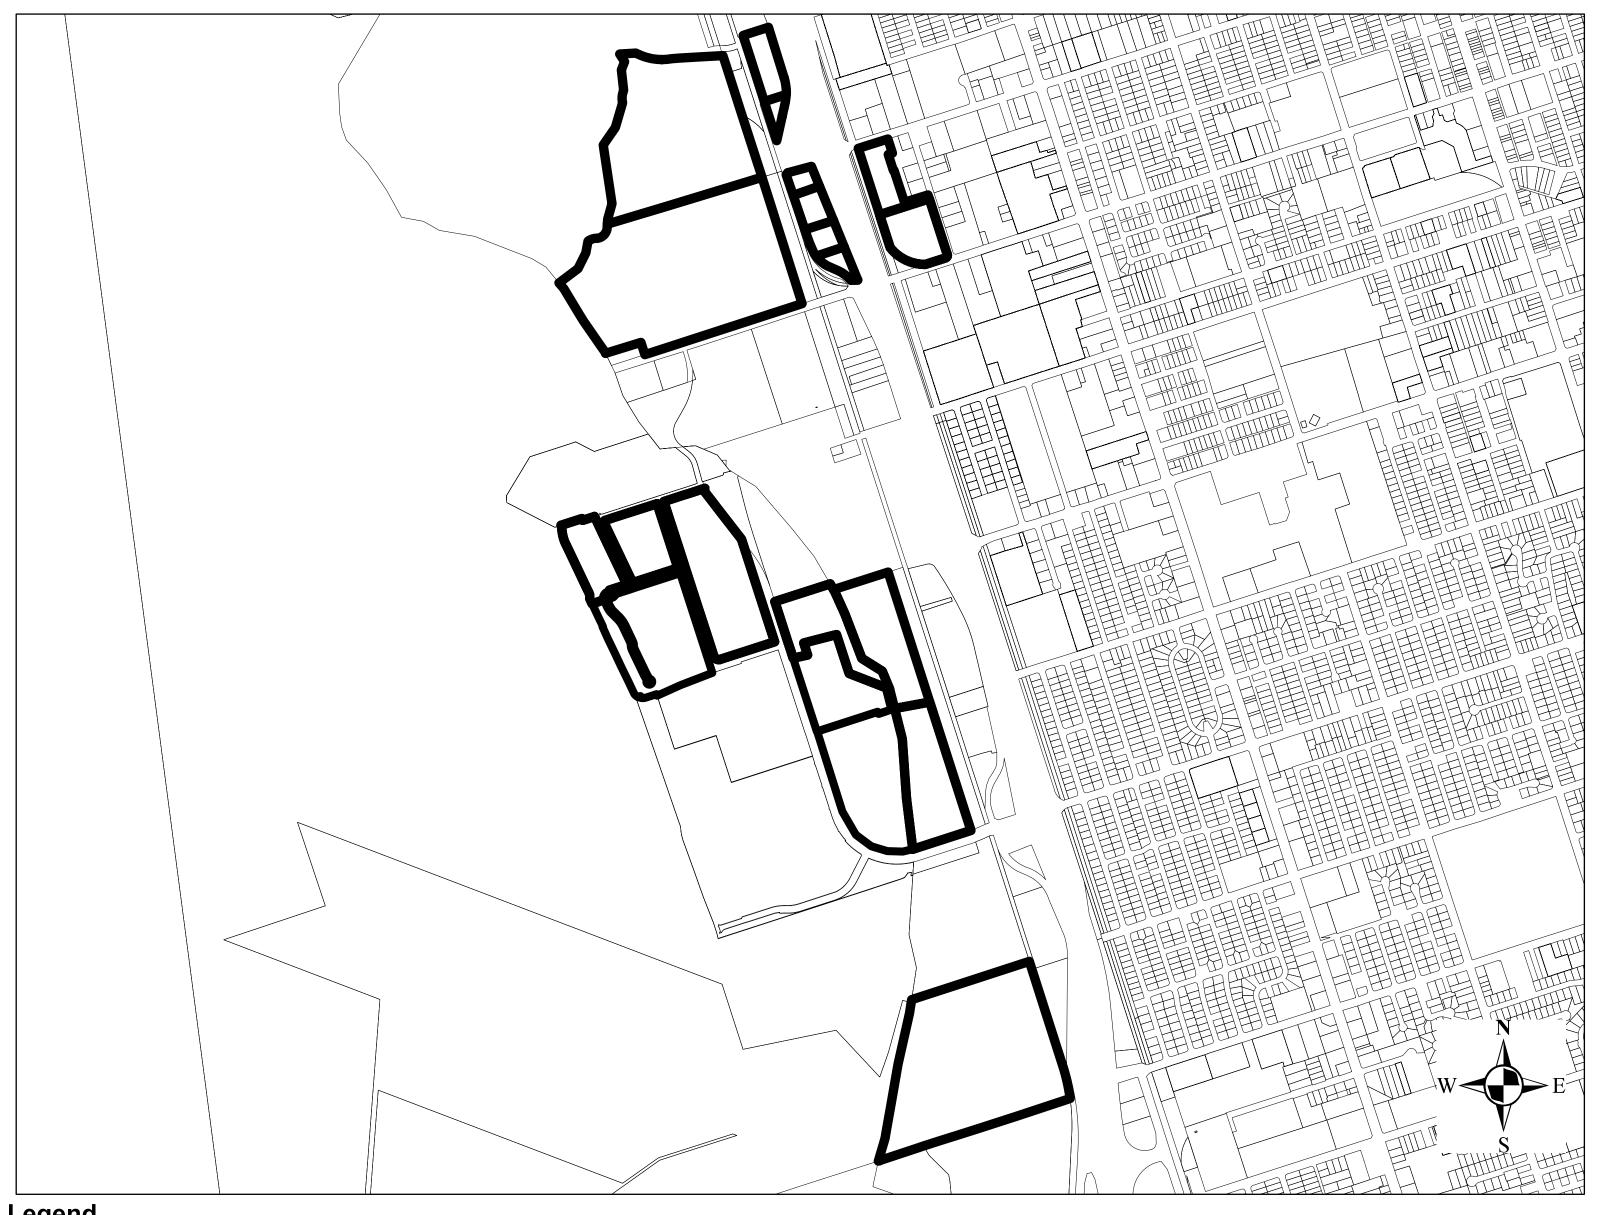

## MAP OF PROPOSED BOUNDARIES OF THE **BAYFRONT PROJECT SPECIAL TAX FINANCING DISTRICT**

CITY OF CHULA VISTA COUNTY OF SAN DIEGO STATE OF CALIFORNIA

| FILED IN THE OFFICE OF THE CITY CLERK OF THE CITY COUNCIL OF THE CITY OF CHULA VISTA THIS DAY OF, 2019.                                                                                                                                                                                                    |
|------------------------------------------------------------------------------------------------------------------------------------------------------------------------------------------------------------------------------------------------------------------------------------------------------------|
| I HEREBY CERTIFY THAT THE WITHIN MAP SHOWING PROPOSED BOUNDARIES OF THE BAYFRONT PROJECT SPECIAL TAX FINANCING DISTRICT OF THE CITY OF CHULA VISTA, COUNTY OF SAN DIEGO, STATE OF CALIFORNIA, WAS APPROVED BY THE CITY COUNCIL OF THE CITY OF CHULA VISTA AT A REGULAR MEETING THEREOF, HELD ON THE DAY OF |
| CITY CLERK CITY OF CHULA VISTA                                                                                                                                                                                                                                                                             |
| FILED THIS DAY OF, 2019, AT THE HOUR OF O'CLOCKM. IN THE BOOK OF MAPS OF ASSESSMENT AND COMMUNITY FACILITIES DISTRICTS, PAGE(S) AND AS INSTRUMENT NO IN THE OFFICE OF THE COUNTY RECORDER IN THE COUNTY OF SAN DIEGO, STATE OF CALIFORNIA.                                                                 |
| BY DEPUTY COUNTY RECORDER COUNTY OF SAN DIEGO STATE OF CALIFORNIA                                                                                                                                                                                                                                          |

THE LINES AND DIMENSIONS OF EACH LOT OR PARCEL DIMENSIONS SHOWN ON THIS MAP SHALL BE THOSE LINES AND DIMENSIONS AS SHOWN ON THE SAN DIEGO COUNTY ASSESSOR'S MAPS FOR THOSE PARCELS LISTED.

THE SAN DIEGO COUNTY ASSESSOR'S MAPS SHALL GOVERN FOR ALL DETAILS CONCERNING THE LINES AND DIMENSIONS OF SUCH LOTS OR PARCELS.

Legend