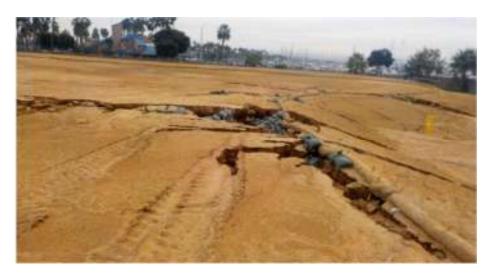

**Site Damage Caused by Storm** 

**Site Damage Caused by Storm** 

**Best Management Practice (BMP) – Slope Tracking** 

**BMP Installation – Fiber Rolls** 