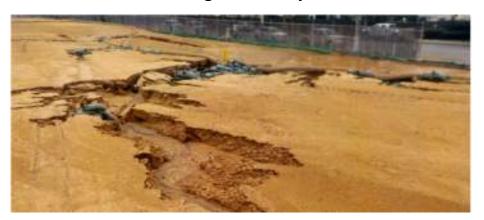

**Site Damage Caused by Storm** 

**Site Damage Caused by Storm** 

**Best Management Practice (BMP) – Slope Tracking** 

**BMP Installation – Fiber Rolls** 