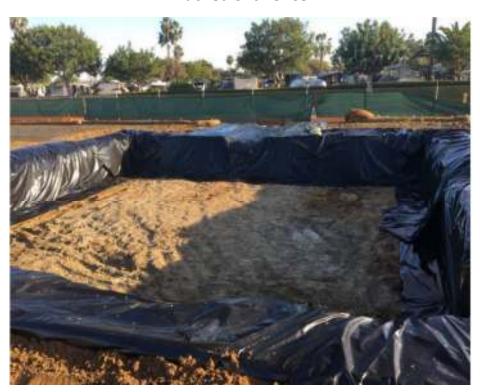

## Installed BMP – Fiber Rolls and Bonded Fiber Matrix with Hydroseed

**Installed BMP Before Rain Event – Sediment Trap** 