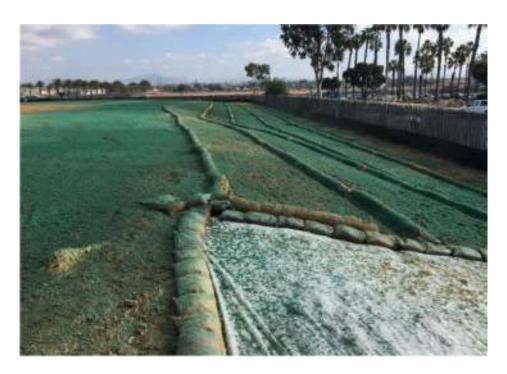

**Site Damage Caused by Storm** 

**Site Damage Caused by Storm** 

**Best Management Practice (BMP) – Slope Tracking** 

**BMP Installation – Fiber Rolls** 