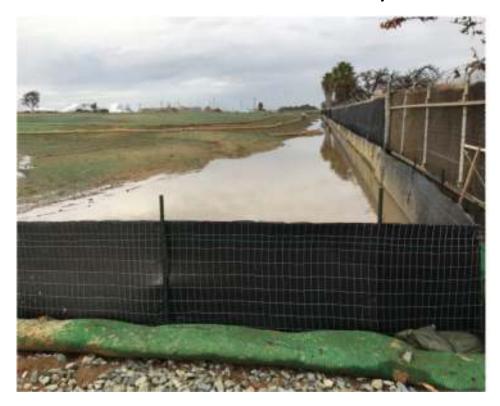

## Installed BMP After Rain Event – Sediment Traps, Pumps, Fiber Rolls and Bonded Fiber Matrix with Hydroseed

Installed BMP After Rain Event – Sediment Traps and Wire Backed Silt Fence

## Installed BMP Before Rain Event – Sediment Trap

Installed BMP After Rain Event – Sediment Trap

BMP – Hydroseed

**BMP – Hydroseeded Vegetation sprouting** 

**Stormwater Runoff into MSA-4**