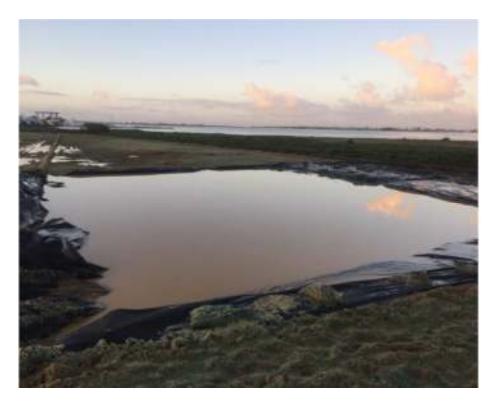

## Installed BMP After Rain Event – Sediment Traps, Pumps, Fiber Rolls and Bonded Fiber Matrix with Hydroseed

Installed BMP After Rain Event – Sediment Traps and Wire Backed Silt Fence