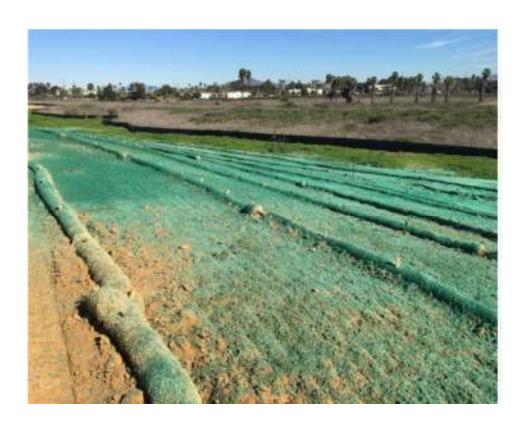

## Installed BMP – Fiber Rolls and Bonded Fiber Matrix with Hydroseed

**Installed BMP Before Rain Event – Sediment Trap** 