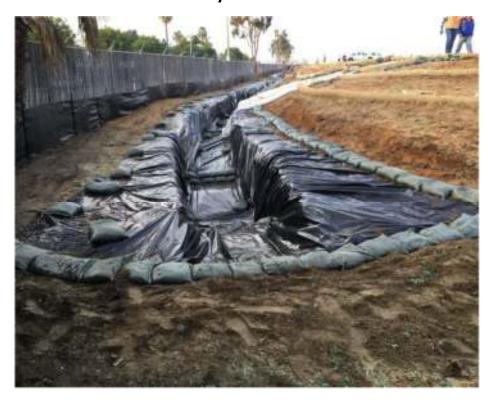

## Installed BMP – Fiber Rolls and Bonded Fiber Matrix with Hydroseed

**Installed BMP Before Rain Event – Sediment Trap** 