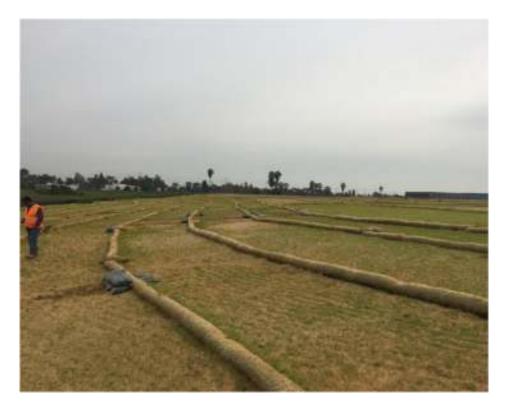

**Site Damage Caused by Storm** 

**Site Damage Caused by Storm** 

**Best Management Practice (BMP) – Slope Tracking** 

**BMP Installation – Fiber Rolls** 