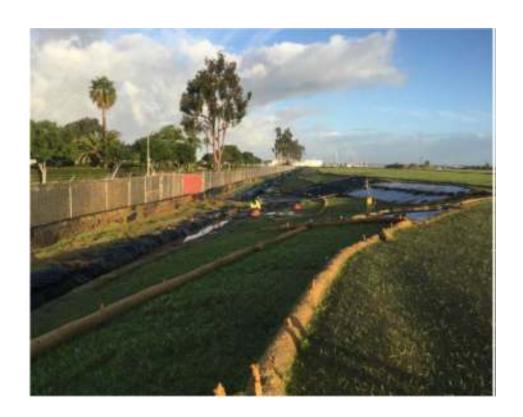

## Installed BMP After Rain Event – Sediment Traps, Pumps, Fiber Rolls and Bonded Fiber Matrix with Hydroseed

Installed BMP After Rain Event – Sediment Traps and Wire Backed Silt Fence