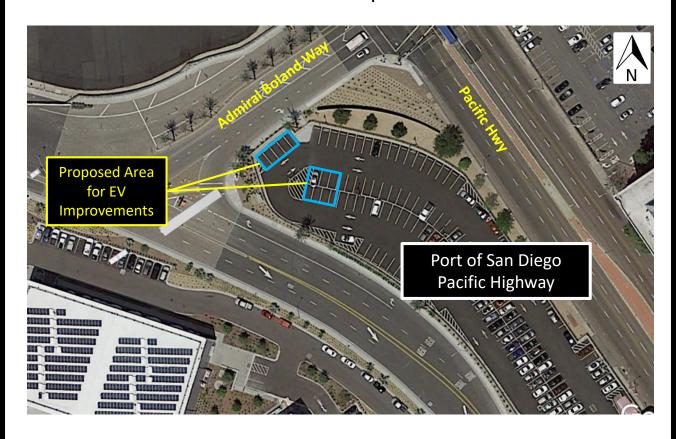

#### Site Map

#### **Design Summary:**

10 New EV Stalls (8 Std+1 Van ADA+1 Std ADA)
5 New EVCS's (5 Duals)
1 New Meter
1 New Transformer
180' +/- Trenching

#### Preliminary Design Layout