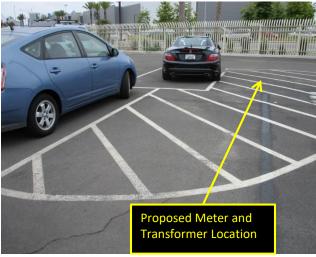

#### **Design Summary:**

10 New EV Stalls (8 Std+1 Van ADA+1 Std ADA)
5 New EVCS's (5 Duals)
1 New Meter
1 New Transformer
180' +/- Trenching

#### **Site Photos**