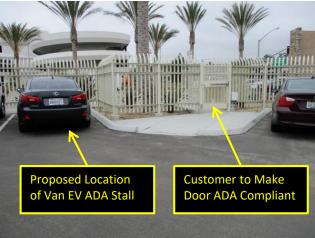

#### **Design Summary:**

10 New EV Stalls (8 Std+1 Van ADA+1 Std ADA)
5 New EVCS's (5 Duals)
1 New Meter
1 New Transformer
180' +/- Trenching

#### **Site Photos**