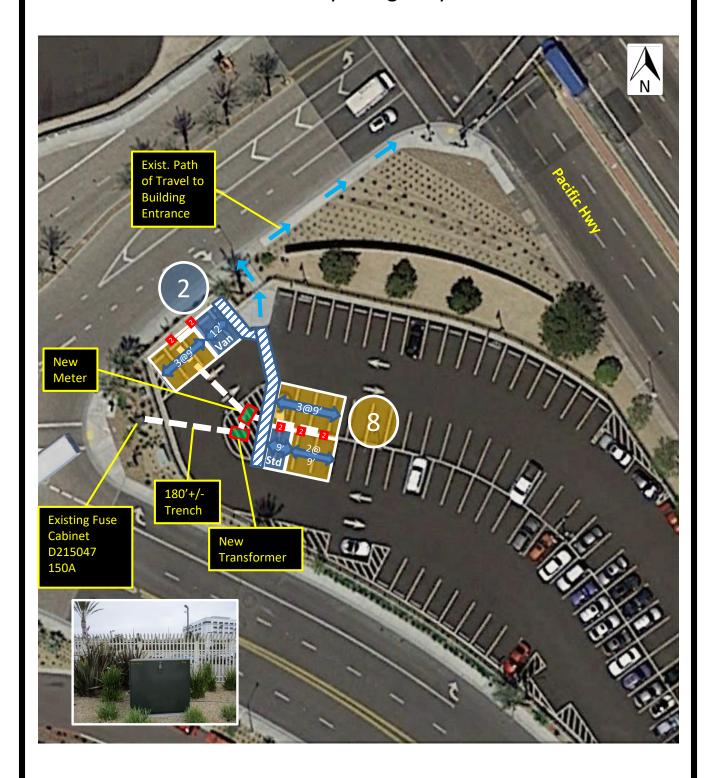

#### **Design Summary:**

10 New EV Stalls (8 Std+1 Van ADA+1 Std ADA)
5 New EVCS's (5 Duals)
1 New Meter
1 New Transformer
180' +/- Trenching

#### Preliminary Design Layout