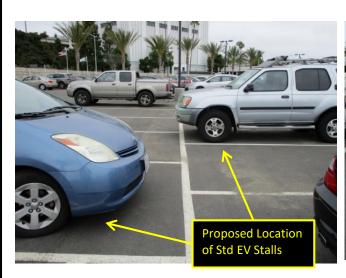

#### **Design Summary:**

10 New EV Stalls (8 Std+1 Van ADA+1 Std ADA)
5 New EVCS's (5 Duals)
1 New Meter
1 New Transformer
180' +/- Trenching

#### **Site Photos**