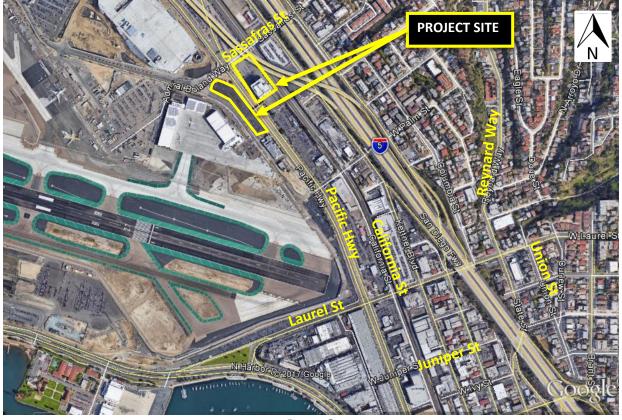

phone Number:                                                                                                                                                |  |
|                                                                                                                                                                                                  |  |
|                                                                                                                                                                                                  |  |
| Signature: Date:                                                                                                                                                                                 |  |

### Vicinity Map



## Location Map



Page 3

#### Site Map



#### **LEGEND:** for Preliminary Design Layouts



#### **Design Summary:**

10 New EV Stalls (8 Std+1 Van ADA+1 Std ADA)
5 New EVCS's (5 Duals)
1 New Meter
1 New Transformer
180' +/- Trenching

#### Preliminary Design Layout



#### **Site Photos**