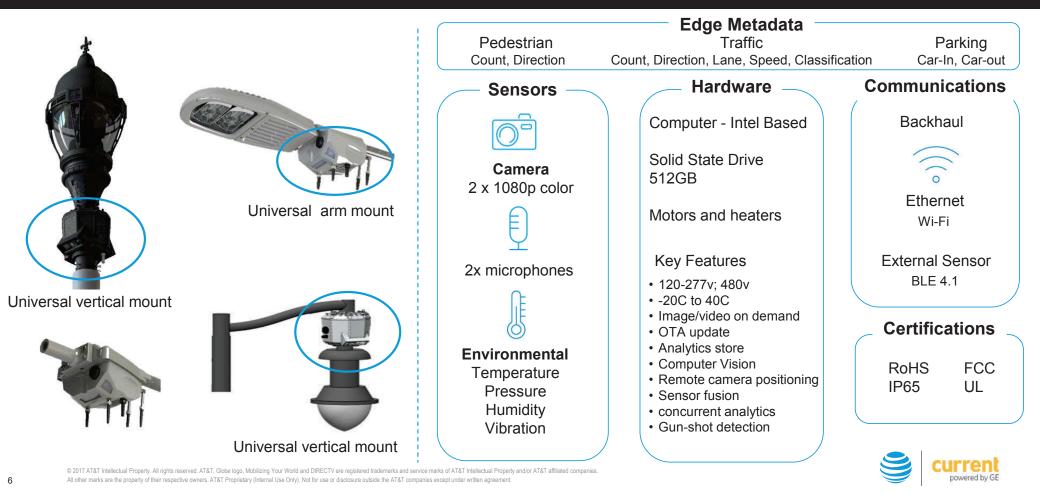

## AT&T Smart Cities Digital Infrastructure

GE and the GE Monogram are trademarks of the General Electric Company. All other trademarks are the property of their respective owners. Information provided is subject to change without notice. Current, powered by GE, is a division of the General Electric Company.