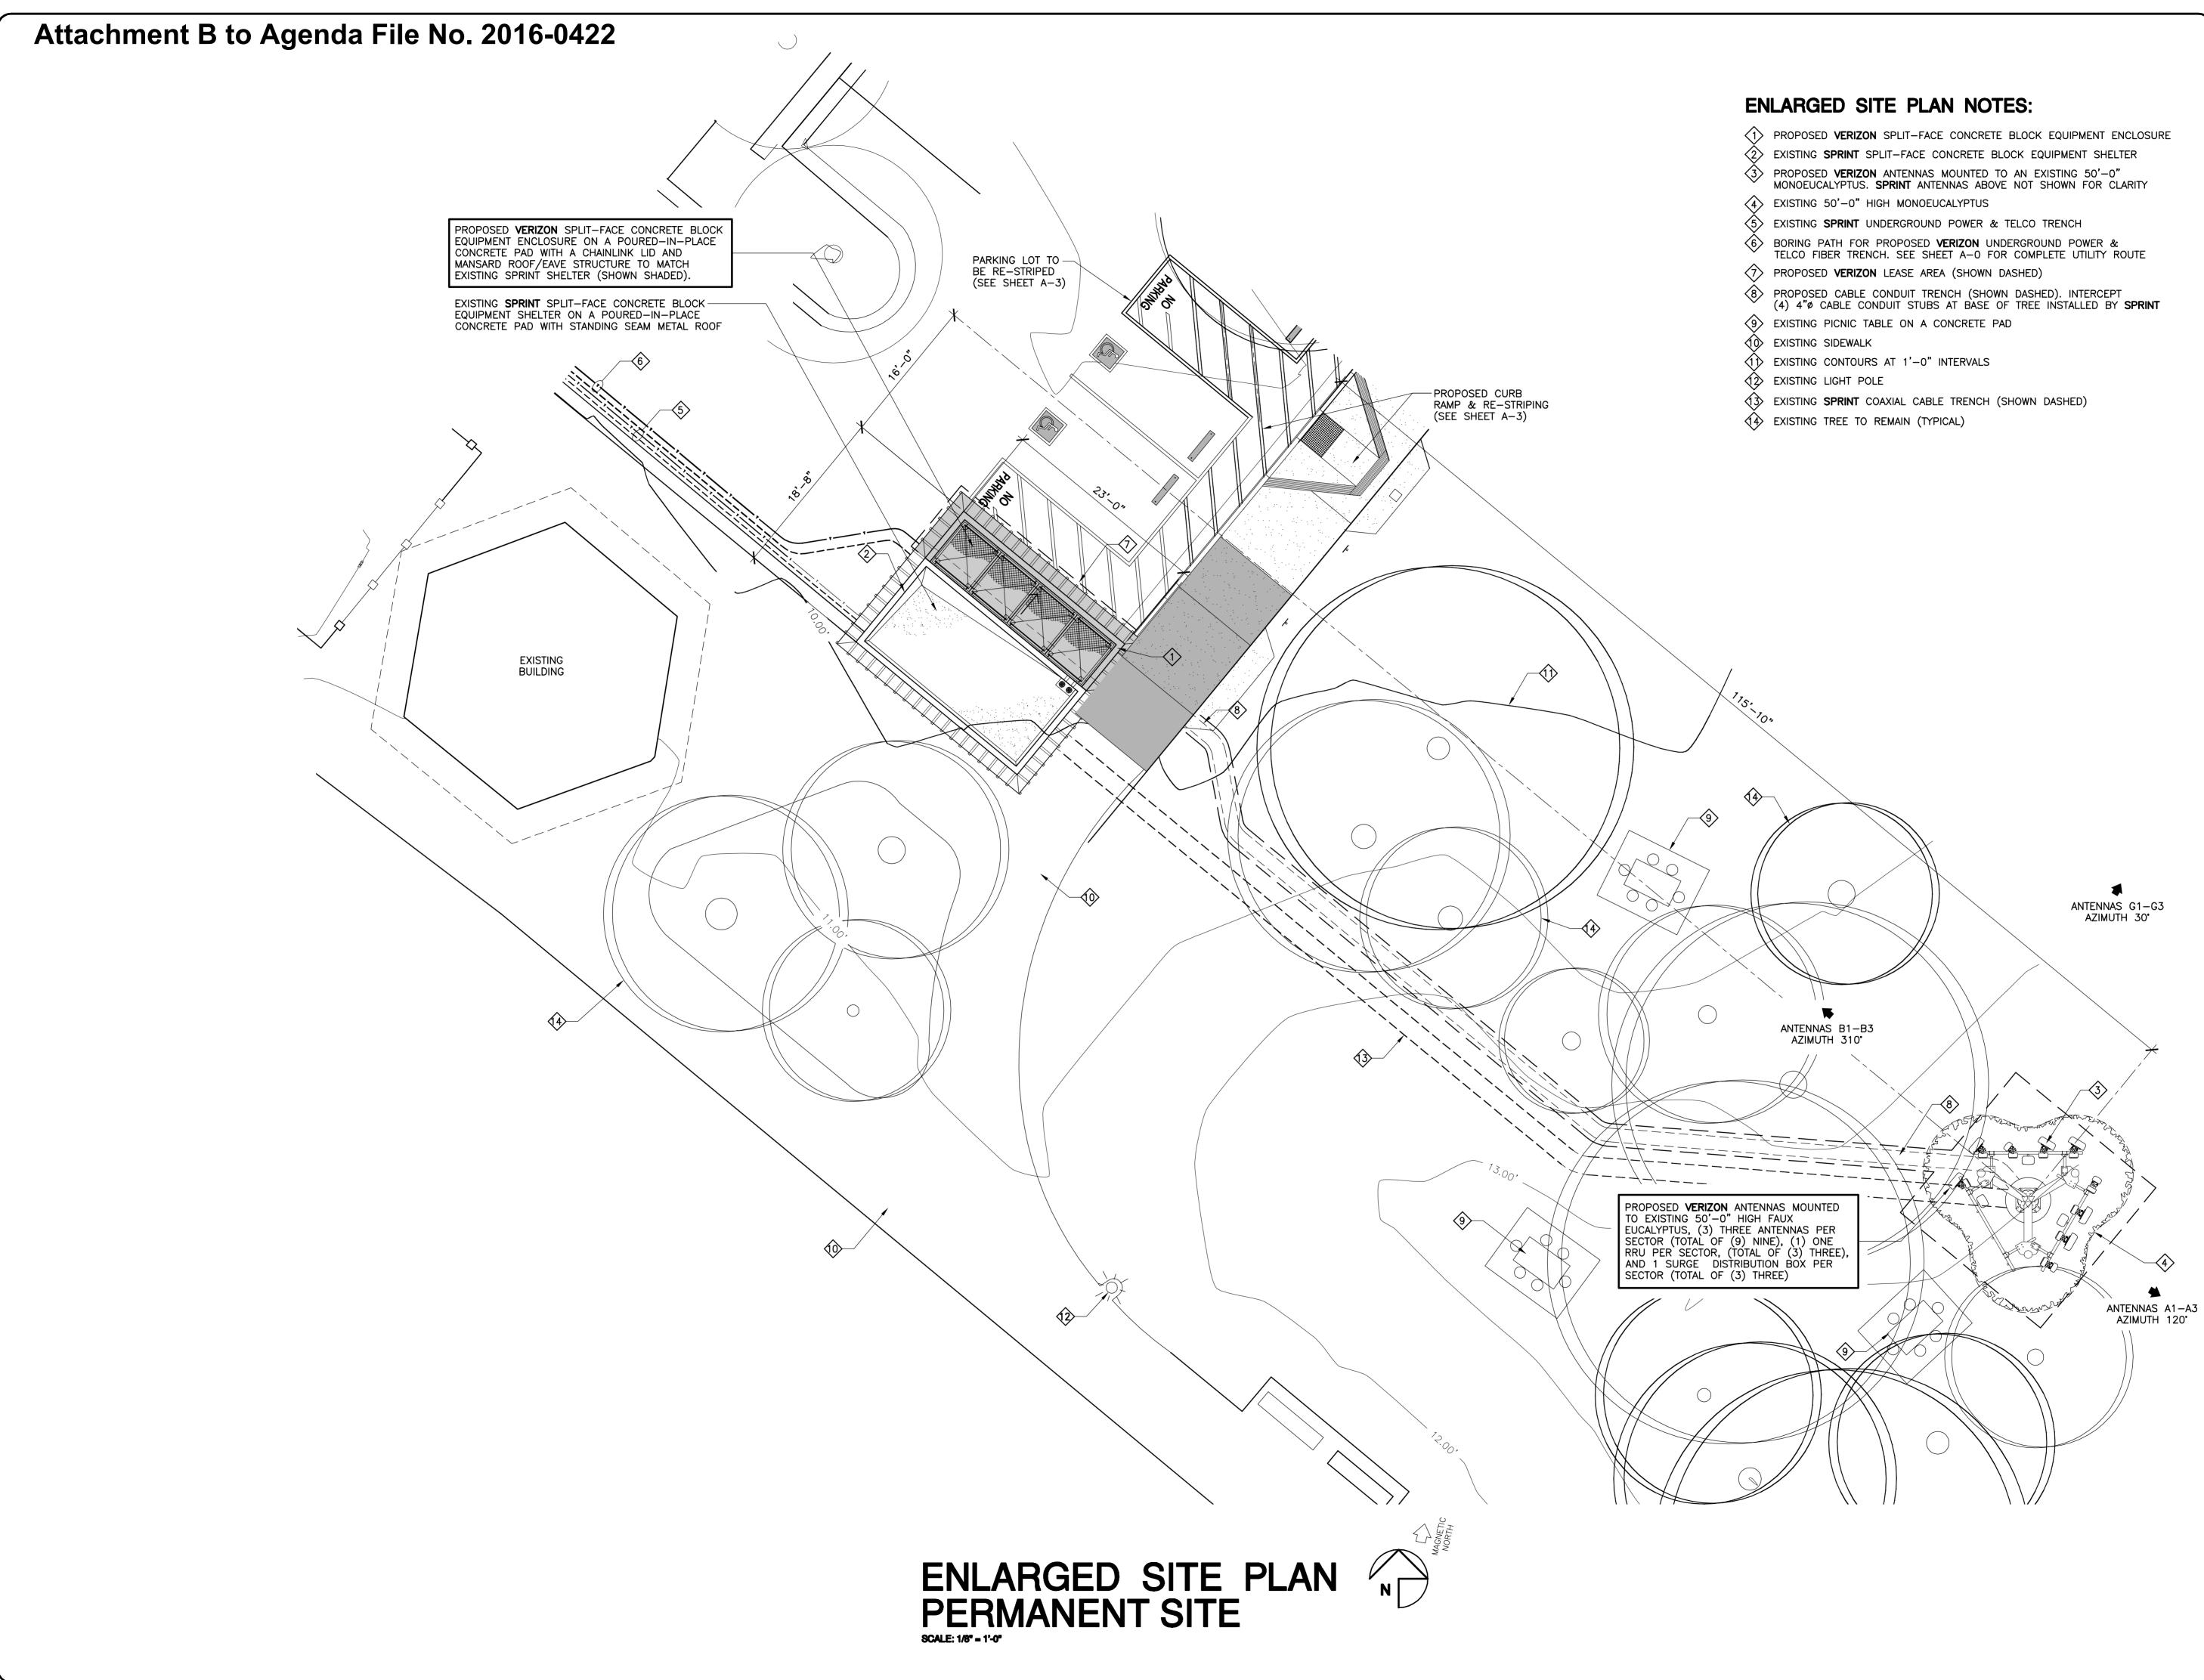

|                                                   | 0      |
|---------------------------------------------------|--------|
| BOOTH<br>                                         | 7Å     |
| ARCHITECTURE INCORPORATED                         |        |
| 325 CARLSBAD VILLAGE DRIVE,<br>CARLSBAD, CA 92008 |        |
|                                                   |        |
|                                                   |        |
|                                                   |        |
|                                                   |        |
| PREPARED FOR                                      |        |
| PREPARED FOR                                      |        |
|                                                   |        |
| verizon                                           |        |
|                                                   |        |
| P.O. BOX 19707<br>IRVINE, CA 92623-9707           |        |
| (949) 222-7000                                    |        |
|                                                   |        |
| APPROVALS                                         |        |
| A&C                                               | DATE   |
| RE                                                | DATE   |
|                                                   |        |
| RF                                                | DATE   |
| INT                                               | DATE   |
| EE/IN                                             | DATE   |
| OPS                                               | DATE   |
|                                                   | DATE   |
| PROJECT NAME                                      |        |
| DENNIS DOCK                                       |        |
| PERMANENT &                                       |        |
| TEMPORARY SITES   224 MARINA PARK WAY             |        |
| SAN DIEGO, CA 92101                               |        |
| SAN DIEGO COUNTY                                  |        |
| DRAWING DATES                                     |        |
| 04/07/16 100% COMBINED ZD (clb)                   |        |
|                                                   |        |
|                                                   |        |
|                                                   |        |
|                                                   |        |
|                                                   |        |
| SHEET TITLE                                       |        |
| ENLARGED SITE PLAN                                |        |
| (PERMANENT SITE)                                  |        |
|                                                   |        |
| <b>::</b>                                         |        |
| PROJECTS\VERIZON\1                                | 4333zd |
|                                                   |        |
|                                                   |        |
| A-1                                               |        |
| <b>/~~  </b>                                      |        |
| l                                                 |        |