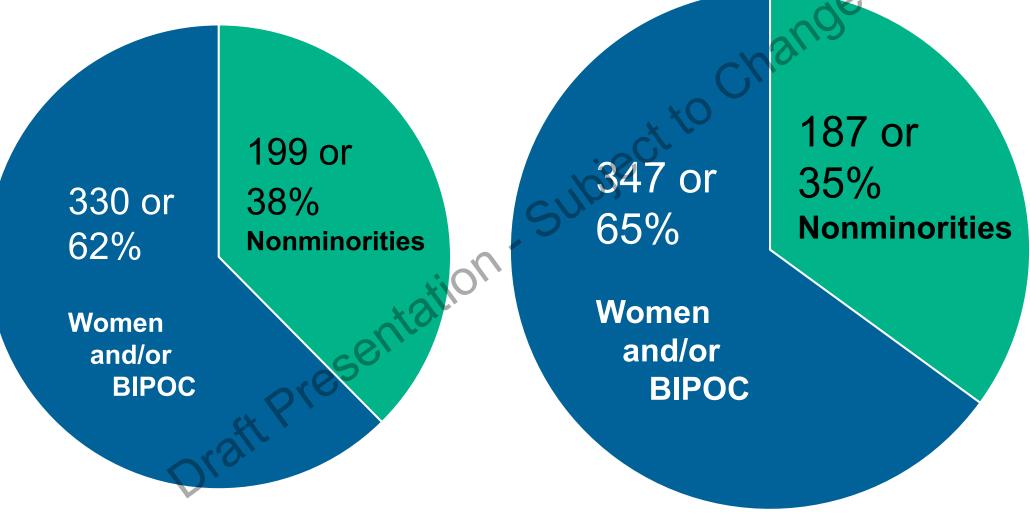

#### Workforce (March 31, 2022)

July 1, 2021

March 31, 2021

#### Workforce (March 31, 2022)

| Job Category                  |                | Total        | Women | BIPOC |
|-------------------------------|----------------|--------------|-------|-------|
| Officials –<br>Administrators | #              | 72           | 31    | 23    |
|                               | Availability   |              | 40.5  | 31.3  |
|                               | Representation |              | 43.1  | 31.9  |
|                               | Personnel      |              | 0     | 0     |
| Professionals                 | #              | 131<br>SUO   | 74    | 71    |
|                               | Availability   | GUD,         | 50.1  | 34.7  |
|                               | Representation |              | 56.5  | 54.2  |
|                               | Personnel      | $\mathbf{O}$ | 0     | 0     |
| Technicians                   | #              | 51           | 14    | 23    |
|                               | Availability   |              | 47.0  | 48.0  |
|                               | Representation |              | 27.5  | 45.1  |
|                               | Personnel      |              | 10    | 1     |
| Protective Services           | #              | 123          | 16    | 45    |
|                               | Availability   |              | 16.8  | 48.4  |
|                               | Representation |              | 13.0  | 36.6  |
|                               | Personnel      |              | 5     | 15    |

#### Workforce (March 31, 2022)

| Job Category           |                | Total        | Women | BIPOC |
|------------------------|----------------|--------------|-------|-------|
| Administrative Support | #              | 79           | 50    | 48    |
|                        | Availability   |              | 60.4  | 45.6  |
|                        | Representation |              | 63.3  | 60.8  |
|                        | Personnel      |              | 0     | 0     |
| Skilled Craft          | #              | 28<br>GUIO   | 0     | 14    |
|                        | Availability   | GUD,         | 6.3   | 52.9  |
|                        | Representation |              | 0.0   | 50.0  |
|                        | Personnel      | $\mathbf{O}$ | 2     | 1     |
| Service Maintenance    | #              | 50           | 2     | 42    |
|                        | Availability   |              | 43.5  | 65.6  |
|                        | Representation |              | 4.0   | 84.0  |
|                        | Personnel      |              | 20    | 0     |
| Total                  | #              | 534          | 187   | 266   |
|                        | Availability   |              | 45.5  | 46.9  |
|                        | Representation |              | 35.0  | 49.8  |
|                        | Personnel      |              | 56    |       |