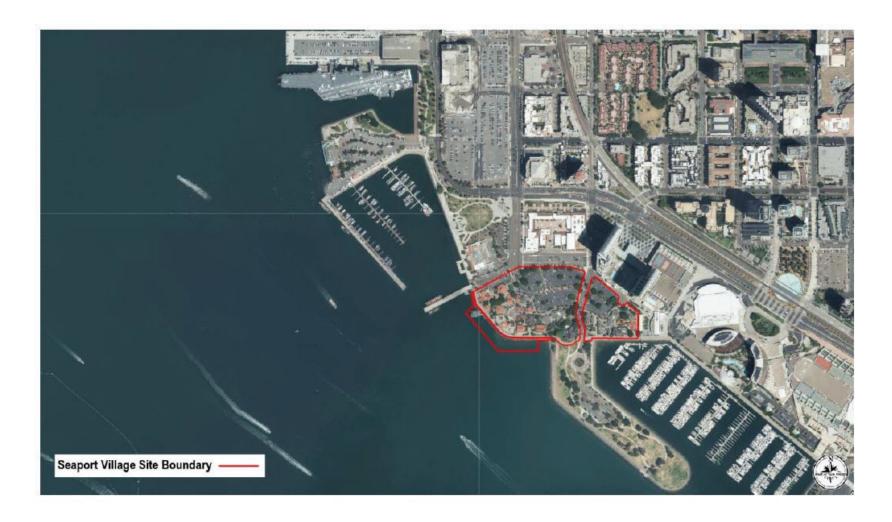

**SEAPORT VILLAGE SITE MAP** 



| Tenant                                    | Space  | SF     | Use    | Tenant                      | Space | SF    | Use    | Tenant                                  | Space  | SF    | Use           |
|-------------------------------------------|--------|--------|--------|-----------------------------|-------|-------|--------|-----------------------------------------|--------|-------|---------------|
| 1 Seaport Shades                          | ADJA   | 85     | Retail | 22 Spill the Beans Coffee   | C7    | 518   | F&B    | 43 Village Hat Shop                     | W6-B   | 1,032 | Retail        |
| 2 Custom Commodity                        | CART 1 | 40     | Retail | 23 Old Town Trolley Tours   | OTT   | 70    | Retail | 44 Crazy Shirts