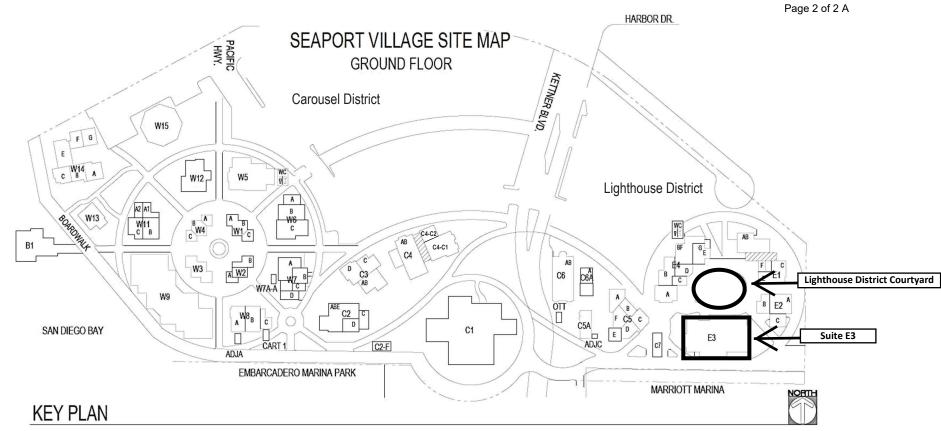

**SEAPORT VILLAGE SITE MAP** 

| Tenant                                    | Space  | SF     | Use    | Tenant                      | Space | SF    | Use    | Tenant                                  | Space  | SF    | Use           |
|-------------------------------------------|--------|--------|--------|-----------------------------|-------|-------|--------|-----------------------------------------|--------|-------|---------------|
| 1 Seaport Shades                          | ADJA   | 85     | Retail | 22 Spill the Beans Coffee   | C7    | 518   | F&B    | 43 Village Hat Shop                     | W6-B   | 1,032 | Retail        |
| 2 Custom Commodity                        | CART 1 | 40     | Retail | 23 Old Town Trolley Tours   | OTT   | 70    | Retail | 44 Crazy Shirts                         | W6-C   | 2,007 | Retail        |
| 3 ATM Machine                             | ADJC   | 25     | ATM    | 24 Seaport Island Fashion   | E1-A  | 1,498 | Retail | 45 Alamo Flags                          | W7-A   | 819   | Retail        |
| 4 Shorebird                               | B1     | 2,272  | F&B    | 25 Ben & Jerry's East       | E1-F  | 360   | F&B    | 46 American Nostalgia                   | W7-B   | 530   | Retail        |
| 5 Malibu Farm                             | C1     | 14,000 | F&B    | 26 San Pasqual Winery       | E2-C  | 607   | F&B    | 47 Captain's Cove                       | W7-C   | 743   | Retail        |
| 6 San Diego Surf Company                  | C2-ABE | 1,039  | Retail | 27 Vacant                   | E3    | 7,989 | F&B    | 48 Gran Havana Cigars                   | W7-D   | 426   | Retail        |
| 7 Something Sweet                         | C2-C   | 620    | Retail | 28 Vacant                   | E1-EC | 1,255 | Retail | 49 San Diego Harley-Davidson            | W8-A   | 919   | Retail        |
| 8 Kite Flite                              | C2-D   | 752    | Retail | 29 Old Harbor Distilling    | E4-A  | 843   | F&B    | 50 Sinfulicious Bodycare                | W8-B   | 645   | Retail        |
| 9 Wetzel's Pretzels                       | C2-F   | 268    | F&B    | 30 Vacant                   | E4-B  | 828   | Retail | 51 Seaport Shoe Co.                     | W8-C   | 579   | Retail        |
| 10 Urban Girl                             | C3-AB  | 1,210  | Retail | 31 Vacant                   | E4-C  | 392   | Retail | 52 Edgewater Grill (future Gladstone's) | W9     | 9,684 | F&B           |
| 11 Best of San Diego                      | C3-C   | 616    | Retail | 32 Vacant                   | E4-D  | 725   | Retail | 53 Ben & Jerry's West                   | W11-A1 | 622   | F&B           |
| 12 Mosaic Handcraft                       | C3-D   | 812    | Retail | 33 Eclectique Boutique      | E4-G  | 993   | Retail | 54 Seaport Coffee & Fudge Factory       | W11-A2 | 552   | F&B           |
| 13 Geppetto's                             | C4-C1  | 900    | Retail | 34 Safari Animal Collection | W1-AB | 785   | Retail | 55 Louisiana Charlie's                  | W11-BC | 1,105 | F&B           |
| 14 Ocean Avenue                           | C4-C2  | 600    | Retail | 35 Magnuts                  | W1-C  | 250   | Retail | 56 Destination City Gifts               | W12    | 1,933 | Retail        |
| 15 Del Sol & Cariloha                     | C4-AB  | 2,060  | Retail | 36 Sports Headquarters      | W2-A  | 642   | Retail | 57 Zytoun Gourmet Mediterranean         | W13    | 1,226 | F&B           |
| 16 Indian Trails Gallery                  | C5-A1  | 752    | Retail | 37 Sock Harbor              | W3    | 1,050 | Retail | 58 Margaritas Kitchen & Cantina         | W14-A  | 308   | F&B           |
| 17 Televisa Broadcast Studio (Activation) | C5-B   | 504    | Retail | 38 American Heroes          | W4-A  | 255   | Retail | 59 Tuk Tuk                              | W14-B  | 522   | F&B           |
| 18 Crack Taco                             | C5-D   | 560    | F&B    | 39 Wind Song                | W4-B  | 484   | Retail | 60 Marion's Fish Market                 | W14-F  | 486   | F&B           |
| 19 Seaport Market                         | C5-E   | 462    | Retail | 40 The Kids Opera           | W4-C  | 250   | Retail | 61 San Diego Burger Company             | W14-G  | 522   | F&B           |
| 20 Influencer Boutique                    | C5-A2  | 828    | Retail | 41 Vacant                   | W5    | 2,652 | Retail | 62 Mike Hess Brewing                    | W14-E  | 1,928 | F&B           |
| 21 The Bay Co.                            | C6AB   | 2,162  | Retail | 42 Hot Licks                | W6-A  | 432   | Retail | 63 Historic Carousel                    | W15    | 3,282 | Entertainment |