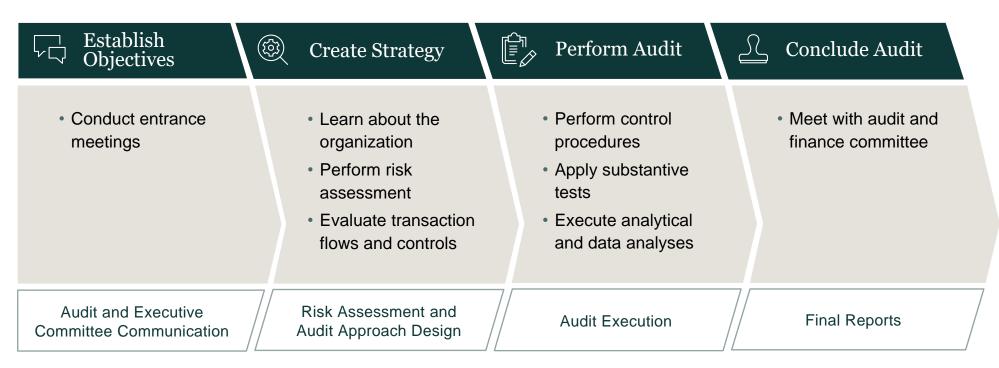

## Tailored Audit Approach

You'll benefit from our customized, risk-based audit approach, as well as dedicated and ongoing involvement from our partners and senior-level professionals.